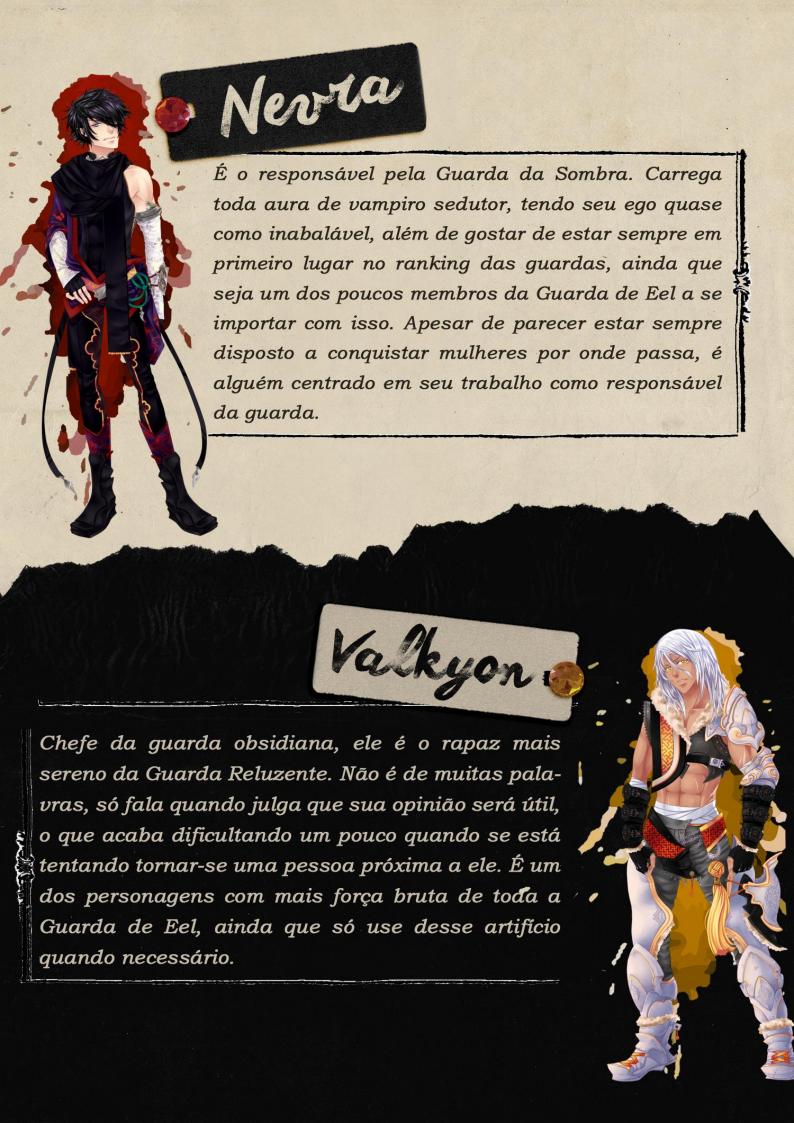

#### Ezarel.

Comanda a Guarda Absinto, a responsável pela parte da alquimia de Eldarya, tendo mais habilidade nessa área. O elfo é muito calmo e centrado, ainda que no início ele implique com a guardiã - a personagem principal - é alguém educado e bondoso, embora pareça alguém difícil de lidar por conta de suas implicâncias. O jeito mais fácil de lhe conseguir algo é tentando convencer-lhe com alguns potes de mel ou produtos açucarados, uma vez que é um grande amante de doces.

julgar muito no caso de algum erro, por menor que ele pareça.

Karenn É a irmã mais nova do Nevra, é bastante curiosa

com assuntos que não lhe dizem respeito, costumando bisbilhotar para ter informações de algo. Apesar disso, é alguém bastante comunicativa e sociável na Guarda de Eel, tendo Alajéa como sua melhor amiga. Tem uma grande mania de se envolver em apuros, mesmo que sempre consiga um jeito de escapar deles.