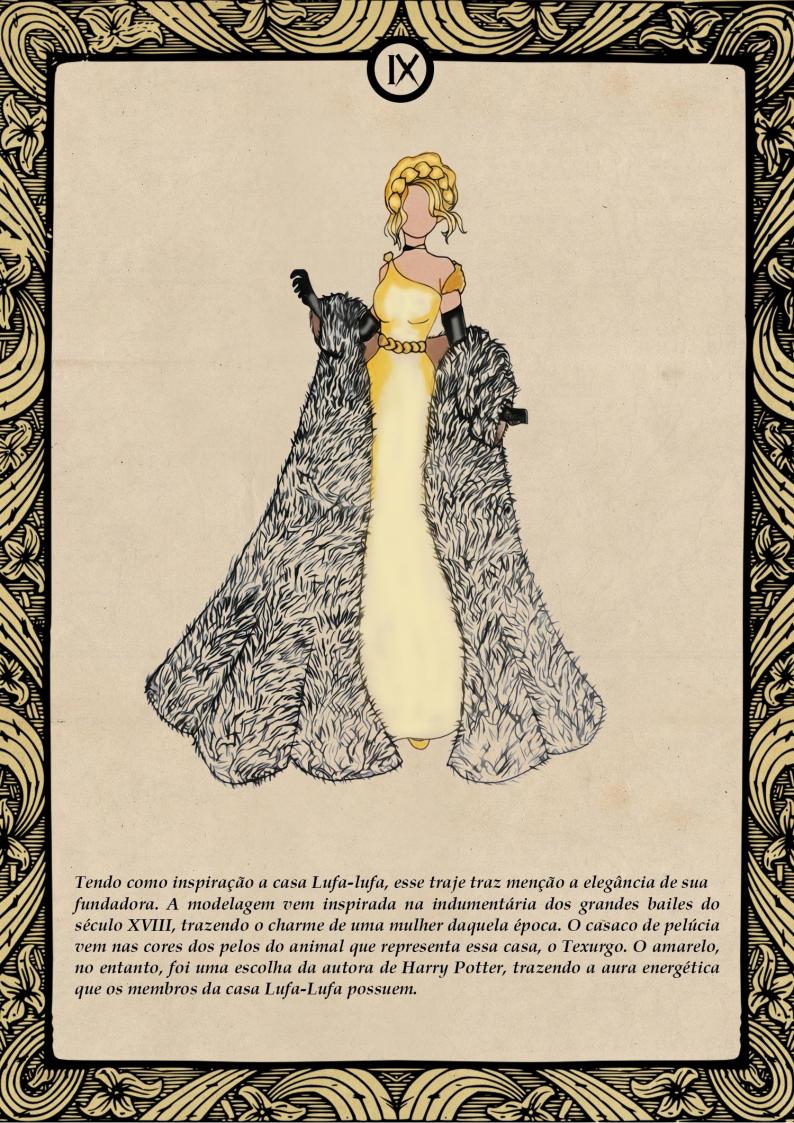

s membros da casa. A calça, por sua vez, não possui a rigidez do restante do traje para contrastar com o estereótipo de que todos membros de Sonserina são austeros. Todo o traje traz referências a cobra, animal mascote da casa. As cores presentes no traje - verde e preto - são as cores que a autora de Harry Potter escolheu para representar Sonserina.





Inspirado na casa Grifinória, o traje traz a capa que é um artigo comum para bruxos, junto a uma roupa interna que lembra luta e braveza. Essa forma foi escolhida para aludir a coragem que a casa tem como uma de suas características principais, sendo um figurino que - caso esteja em uma batalha entre os bruxos - não atrapalharia a movimentação e destreza do personagem. As cores foram selecionadas pela autora do best-seller Harry Potter.





### TICHES TECNICES



Modelo: Corselet

Coleção: Do mundo mágico de Hogwarts para Eel

Empresa: Beemoov Data: 05/12/2018

Designer: Samayra Pinto Modelista: Samayra Pinto

#### FICHA TÉCNICA (pág. 1 de 3)



| Logo     | Modelo: Corselet                              |                          |  |  |
|----------|-----------------------------------------------|--------------------------|--|--|
| M        | Coleção: Do mundo mágico de Hogwarts para Eel |                          |  |  |
| CEDARYA/ | Empresa: Beemoov Data: 05/12/2                |                          |  |  |
|          | Designer: Samayra Pinto                       | Modelista: Samayra Pinto |  |  |

#### FICHA TÉCNICA (pág. 2 de 3)

| Tabela de Materiais |            |            |       |        |     |
|--------