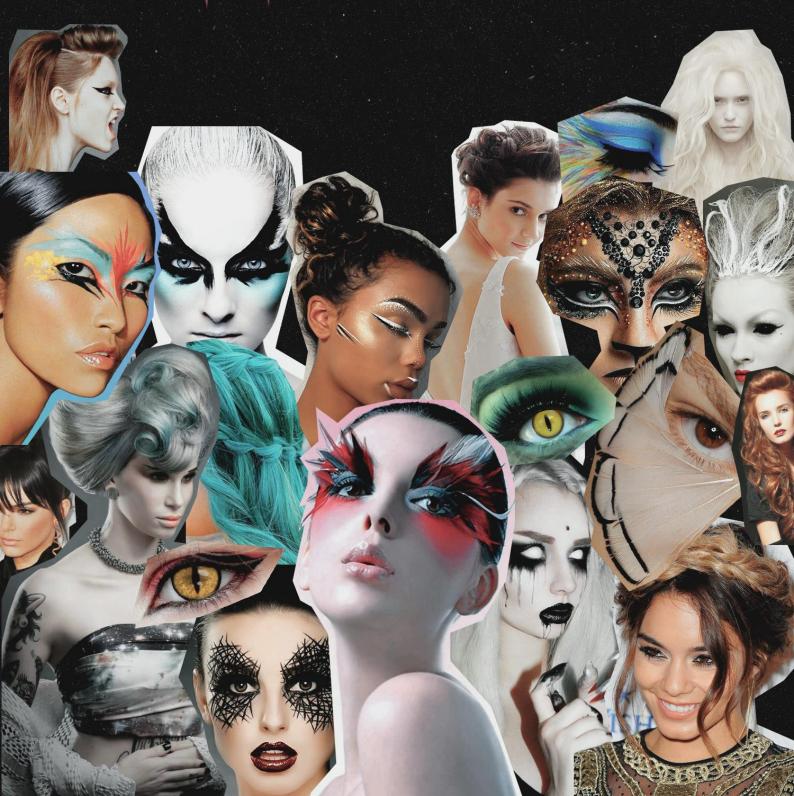

o mais fácil de lhe conseguir algo é tentando convencer-lhe com alguns potes de mel ou produtos açucarados, uma vez que é um grande amante de doces.











julgar muito no caso de algum erro, por menor que ele pareça.







Karenn É a irmã mais nova do Nevra, é bastante curiosa

com assuntos que não lhe dizem respeito, costumando bisbilhotar para ter informações de algo. Apesar disso, é alguém bastante comunicativa e sociável na Guarda de Eel, tendo Alajéa como sua melhor amiga. Tem uma grande mania de se envolver em apuros, mesmo que sempre consiga um jeito de escapar deles.





## PHNETE

# Etika



## Sonserina



# Colvinal



### Griffinoria



# Lufa Lufa



# Harry Potter



## Hermione



# Rouy



## Bellatrix



## Voldemort



## Dumbledore



## Eldatya



### Make/Hair



## CARTELLE





































## Sartela de aviamentos



















### Proposta visual da cenografia





## RHIGI















Tem inspiração no personagem principal da saga, Harry Potter. As cores mesclam com o que sempre Harry é visto usando com um pouco de sua adorada capa da invisibilidade. Sua forma longa e fluída é para aludir ao fato de que, embora ele seja visto como um bruxo tão poderoso quanto Voldemort, afinal, sobreviveu ao feitiço mortal em si lançado, ele também é um adolescente que ainda está em constante transformação. Além de alguns detalhes do traje evidenciarem que ele pertence a Grifinória, casa ao qual ele fez questão de fazer parte.





Esse traje é inspirado na personagem Hermione, melhor amiga de Harry Potter. Sua modelagem traz as nu