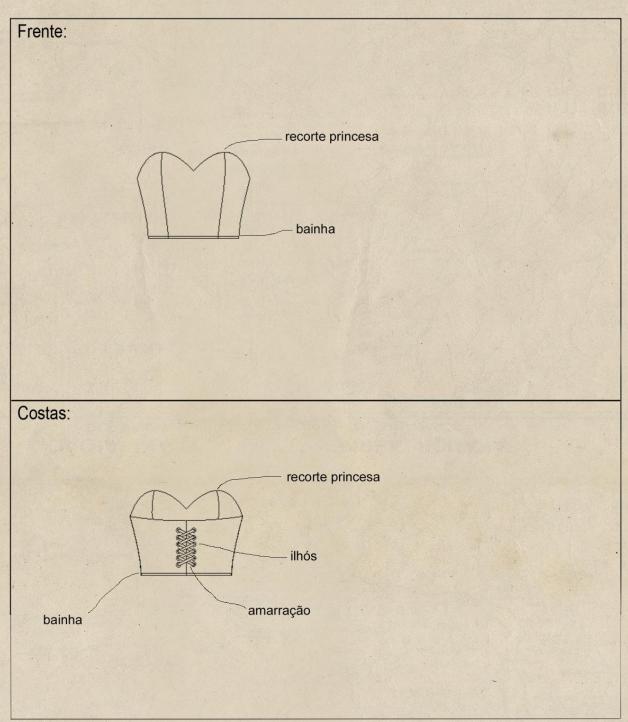

### TICHES TECNICES

Modelo: Corselet

Coleção: Do mundo mágico de Hogwarts para Eel

Empresa: Beemoov Data: 05/12/2018

Designer: Samayra Pinto Modelista: Samayra Pinto

#### FICHA TÉCNICA (pág. 1 de 3)

| Logo     | Modelo: Corselet                              |                          |  |  |
|----------|-----------------------------------------------|--------------------------|--|--|
| M        | Coleção: Do mundo mágico de Hogwarts para Eel |                          |  |  |
| CEDARYA/ | Empresa: Beemoov Data: 05/12/2                |                          |  |  |
|          | Designer: Samayra Pinto                       | Modelista: Samayra Pinto |  |  |