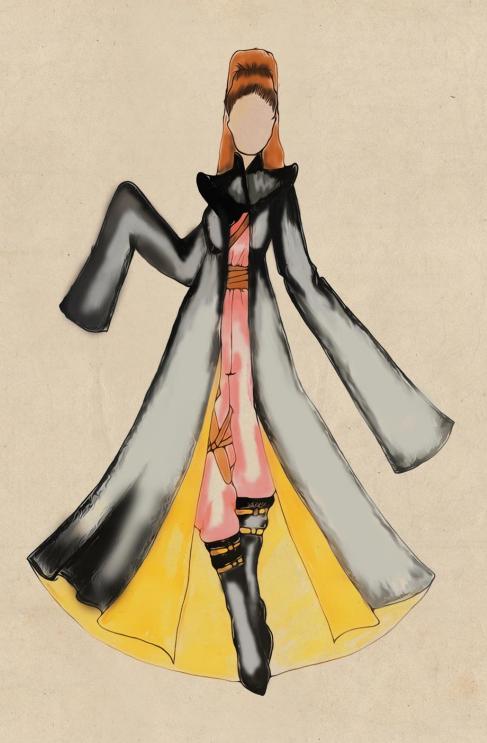

Inspirado na casa Grifinória, o traje traz a capa que é um artigo comum para bruxos, junto a uma roupa interna que lembra luta e braveza. Essa forma foi escolhida para aludir a coragem que a casa tem como uma de suas características principais, sendo um figurino que - caso esteja em uma batalha entre os bruxos - não atrapalharia a movimentação e destreza do personagem. As cores foram selecionadas pela autora do best-seller Harry Potter.