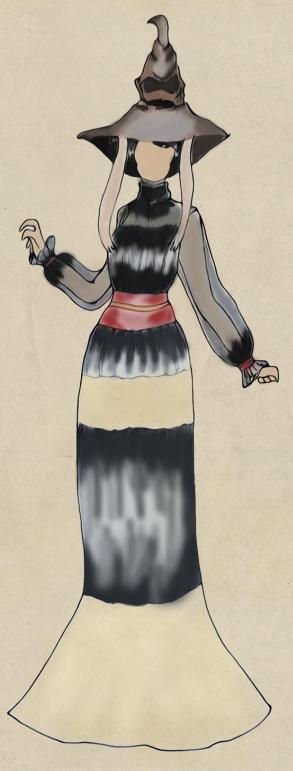

O traje é inspirado na casa Sonserina, em todos os seus aspectos e trejeitos. As formas foram escolhidas a fim de transmitir fielmente as características da casa. A capa com ombreiras pontudas alude a superioridade que a casa - por ter apenas bruxos sangue-puro- acha ter perante as outras casas de Hogwarts, além da manga caída como um drapeado que traz a ideia de pele de cobra ao ser trocada, o corpete com recortes em vertical representam a seriedade dos membros da casa. A calça, por sua vez, não possui a rigidez do restante do traje para contrastar com o estereótipo de que todos membros de Sonserina são austeros. Todo o traje traz referências a cobra, animal mascote da casa. As cores presentes no traje - verde e preto - são as cores que a autora de Harry Potter escolheu para representar Sonserina.