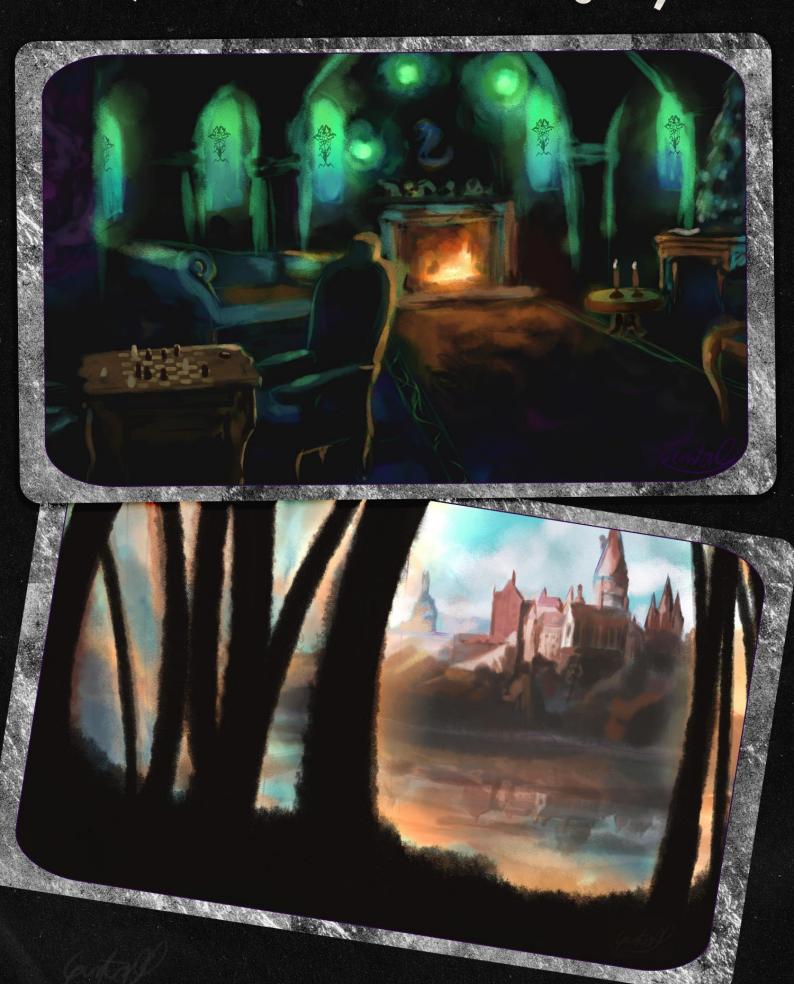

e amante de doces.











julgar muito no caso de algum erro, por menor que ele pareça.







Karenn É a irmã mais nova do Nevra, é bastante curiosa

com assuntos que não lhe dizem respeito, costumando bisbilhotar para ter informações de algo. Apesar disso, é alguém bastante comunicativa e sociável na Guarda de Eel, tendo Alajéa como sua melhor amiga. Tem uma grande mania de se envolver em apuros, mesmo que sempre consiga um jeito de escapar deles.





## PHNETE

# Etika



## Sonserina



# Colvinal



### Griffinoria



# Lufa Lufa



# Harry Potter



## Hermione



# Rouy



## Bellatrix



## Voldemort



## Dumbledore



## Eldatya



### Make/Hair



## CARTELLE





































## Sartela de aviamentos



















### Proposta visual da cenografia





## RHIGI















Tem inspiração no personagem principal da saga, Harry Potter. As cores mesclam com o que sempre Harry é visto usando com um pouco de sua adorada capa da invisibilidade. Sua forma longa e fluída é para aludir ao fato de que, embora ele seja visto como um bruxo tão poderoso quanto Voldemort, afinal, sobreviveu ao feitiço mortal em si lançado, ele também é um adolescente que ainda está em constante transformação. Além de alguns detalhes do traje evidenciarem que ele pertence a Grifinória, casa ao qual ele fez questão de fazer parte.





Esse traje é inspirado na personagem Hermione, melhor amiga de Harry Potter. Sua modelagem traz as nuances de uma jovem ainda no período escolar com também uma bruxa que é muito boa em feitiços e magia - a capa faz alusão a alquimi