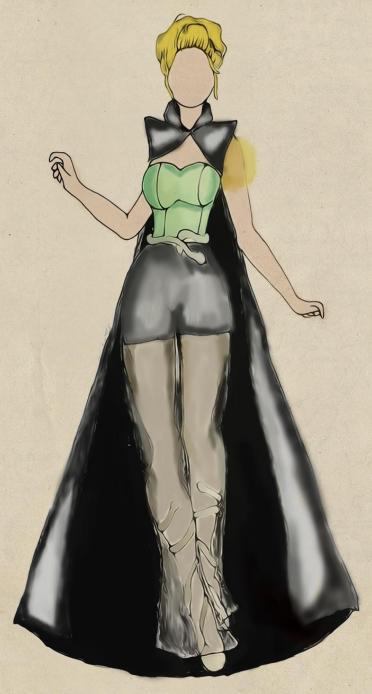

O traje é inspirado na casa Sonserina, em todos os seus aspectos e trejeitos. As formas foram escolhidas a fim de transmitir fielmente as características da casa. A capa com ombreiras pontudas alude a superioridade que a casa - por ter apenas bruxos sangue-puro- acha ter perante as outras casas de Hogwarts, além da manga caída como um drapeado que traz a ideia de pele de cobra ao ser trocada, o corpete com recortes em vertical representam a seriedade dos membros da casa. A calça, por sua vez, não possui a rigidez do restante do traje para contrastar com o estereótipo de que todos membros de Sonserina são austeros. Todo o traje traz referências a cobra, animal mascote da casa. As cores presentes no traje - verde e preto - são as cores que a autora de Harry Potter escolheu para representar Sonserina.