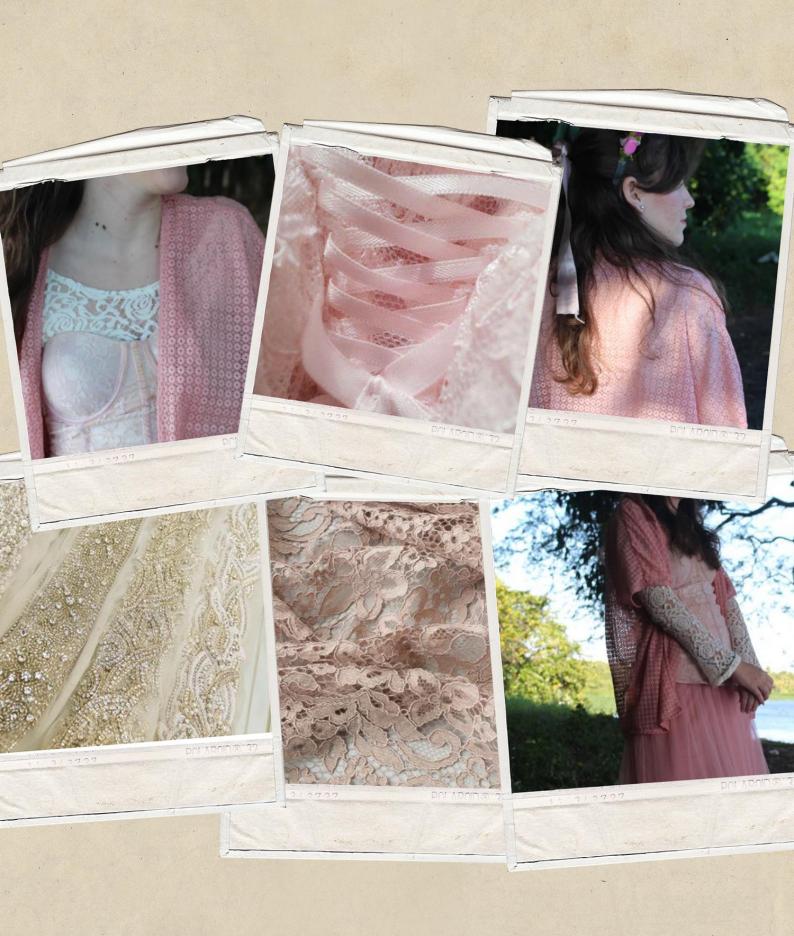

Esse traje é inspirado na personagem Hermione, melhor amiga de Harry Potter. Sua modelagem traz as nuances de uma jovem ainda no período escolar com também uma bruxa que é muito boa em feitiços e magia - a capa faz alusão a alquimia praticada por feiticeiros na idade média. As cores fazem parte da seleção de cores da casa Grifinória, além de terem sido escolhidas para esse traje por representar a energia e paixão no que faz exalados pela personagem em questão.