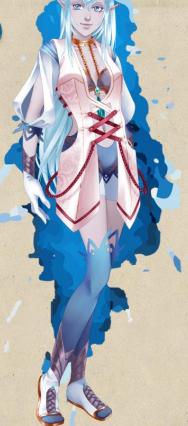

Esse traje é inspirado na personagem Hermione, melhor amiga de Harry Potter. Sua modelagem traz as nuances de uma jovem ainda no período escolar com também uma bruxa que é muito boa em feitiços e magia - a capa faz alusão a alquimia praticada por feiticeiros na idade média. As cores fazem parte da seleção de cores da casa Grifinória, além de terem sido escolhidas para esse traje por representar a energia e paixão no que faz exalados pela personagem em questão.