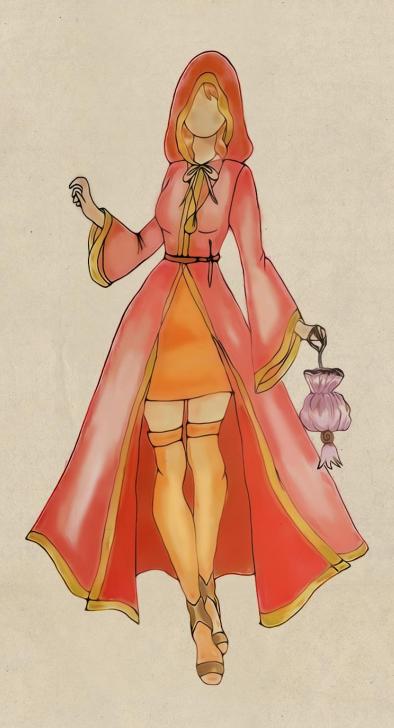

## RHIGI

Tem inspiração no personagem principal da saga, Harry Potter. As cores mesclam com o que sempre Harry é visto usando com um pouco de sua adorada capa da invisibilidade. Sua forma longa e fluída é para aludir ao fato de que, embora ele seja visto como um bruxo tão poderoso quanto Voldemort, afinal, sobreviveu ao feitiço mortal em si lançado, ele também é um adolescente que ainda está em constante transformação. Além de alguns detalhes do traje evidenciarem que ele pertence a Grifinória, casa ao qual ele fez questão de fazer parte.

Esse traje é inspirado na personagem Hermione, melhor amiga de Harry Potter. Sua modelagem traz as nuances de uma jovem ainda no período escolar com também uma bruxa que é muito boa em feitiços e magia - a capa faz alusão a alquimia praticada por feiticeiros na idade média. As cores fazem parte da seleção de cores da casa Grifinória, além de terem sido escolhidas para esse traje por representar a energia e paixão no que faz exalados pela personagem em questão.