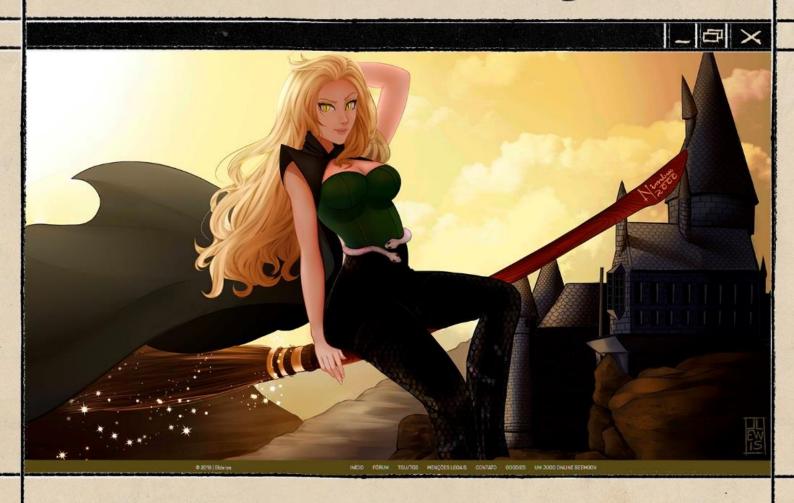

O traje é inspirado na casa Sonserina, em todos os seus aspectos e trejeitos. As formas foram escolhidas a fim de transmitir fielmente as características da casa. A capa com ombreiras pontudas alude a superioridade que a casa - por ter apenas bruxos sangue-puro- acha ter perante as outras casas de Hogwarts, além da manga caída como um drapeado que traz a ideia de pele de cobra ao ser trocada, o corpete com recortes em vertical representam a seriedade dos membros da casa. A calça, por sua vez, não possui a rigidez do restante do traje para contrastar com o estereótipo de que todos membros de Sonserina são austeros. Todo o traje traz referências a cobra, animal mascote da casa. As cores presentes no traje - verde e preto - são as cores que a autora de Harry Potter escolheu para representar Sonserina.