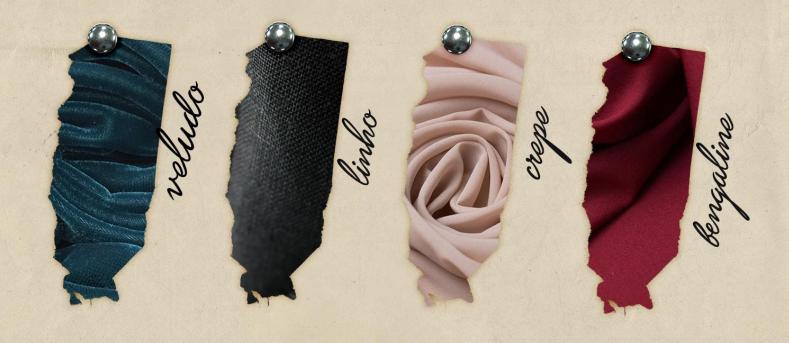

#### FICHA TÉCNICA (pág. 2 de 3)

| Tabela de Materiais |            |            |       |        |     |
|---------------------|------------|------------|-------|--------|-----|
| Material            | Fornecedor | Composição | Cor   | Quant. | Un. |
| Veludo flocado      | Unitextil  | 100% PES   | Verde | 70 cm  | m   |
|                     |            |            |       |        |     |
|                     |            |            |       |        |     |
|                     |            |            |       |        |     |
|                     |            |            |       |        |     |
|                     |            |            |       |        |     |

#### FICHA TÉCNICA (pág. 2 de 3)

|           | Tabela     | a de Materiais |       |        |           |
|-----------|------------|----------------|-------|--------|-----------|
| Material  | Fornecedor | Composição     | Cor   | Quant. | Un.       |
| Bengaline | Unitextil  | 100% PES       | Preto | 2,5 cm | m         |
| Crepe     | Unitextil  | 96%PES; 4%PUE  | Preto | 50 cm  | m         |
|           |            |                |       |        |           |
|           |            |                |       |        |           |
|           |            |                |       |        |           |
|           |            |                |       |        | Brown and |