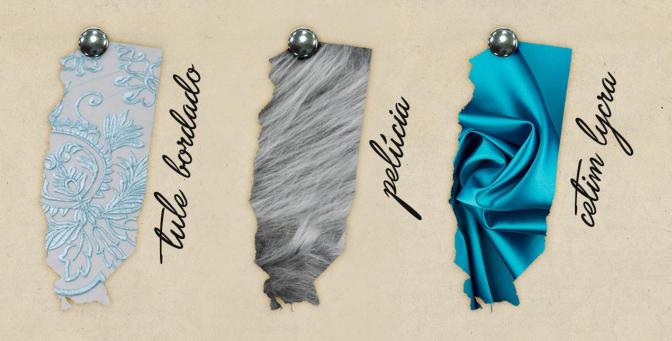

do convencer-lhe com alguns potes de mel ou produtos açucarados, uma vez que é um grande amante de doces.











julgar muito no caso de algum erro, por menor que ele pareça.







Karenn É a irmã mais nova do Nevra, é bastante curiosa

com assuntos que não lhe dizem respeito, costumando bisbilhotar para ter informações de algo. Apesar disso, é alguém bastante comunicativa e sociável na Guarda de Eel, tendo Alajéa como sua melhor amiga. Tem uma grande mania de se envolver em apuros, mesmo que sempre consiga um jeito de escapar deles.





## PHNETE

# Etika



## Sonserina



# Colvinal



### Griffinoria



# Lufa Lufa



# Harry Potter



## Hermione



# Rouy



## Bellatrix



## Voldemort



## Dumbledore



## Eldatya



### Make/Hair



## CARTELLE





































## Sartela de aviamentos



















### Proposta visual da cenografia





## RHIGI















Tem inspiração no personagem principal da saga, Harry Potter. As cores mesclam com o que sempre Harry é visto usando com um pouco de sua adorada capa da invisibilidade. Sua forma longa e fluída é para aludir ao fato de que, embora ele seja visto como um bruxo tão poderoso quanto Voldemort, afinal, sobreviveu ao feitiço mortal em si lançado, ele também é um adolescente que ainda está em constante transformação. Além de alguns detalhes do traje evidenciarem que ele pertence a Grifinória, casa ao qual ele fez questão de fazer parte.





Esse traje é inspirado na personagem Hermione, melhor amiga de Harry Potter. Sua modelagem traz as nuances de uma jovem ainda no período escolar