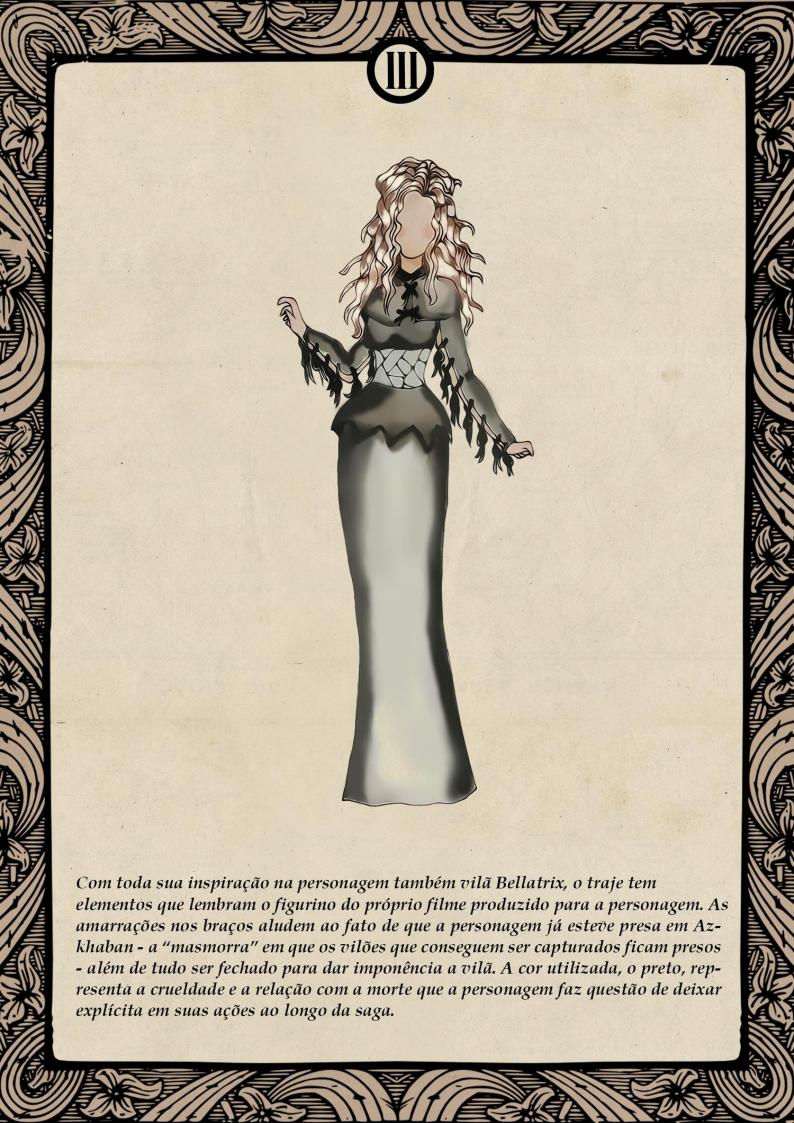

julgar muito no caso de algum erro, por menor que ele pareça.







Karenn É a irmã mais nova do Nevra, é bastante curiosa

com assuntos que não lhe dizem respeito, costumando bisbilhotar para ter informações de algo. Apesar disso, é alguém bastante comunicativa e sociável na Guarda de Eel, tendo Alajéa como sua melhor amiga. Tem uma grande mania de se envolver em apuros, mesmo que sempre consiga um jeito de escapar deles.





## PHNETE

# Etika



## Sonserina



# Colvinal



### Griffinoria



# Lufa Lufa



# Harry Potter



## Hermione



# Rouy



## Bellatrix



## Voldemort



## Dumbledore



## Eldatya



### Make/Hair



## CARTELLE





































## Sartela de aviamentos



















### Proposta visual da cenografia





## RHIGI















Tem inspiração no personagem principal da saga, Harry Potter. As cores mesclam com o que sempre Harry é visto usando com um pouco de sua adorada capa da invisibilidade. Sua forma longa e fluída é para aludir ao fato de que, embora ele seja visto como um bruxo tão poderoso quanto Voldemort, afinal, sobreviveu ao feitiço mortal em si lançado, ele também é um adolescente que ainda está em constante transformação. Além de alguns detalhes do traje evidenciarem que ele pertence a Grifinória, casa ao qual ele fez questão de fazer parte.





Esse traje é inspirado na personagem Hermione, melhor amiga de Harry Potter. Sua modelagem traz as nuances de uma jovem ainda no período escolar com também uma bruxa que é muito boa em feitiços e magia - a capa faz alusão a alquimia praticada por feit