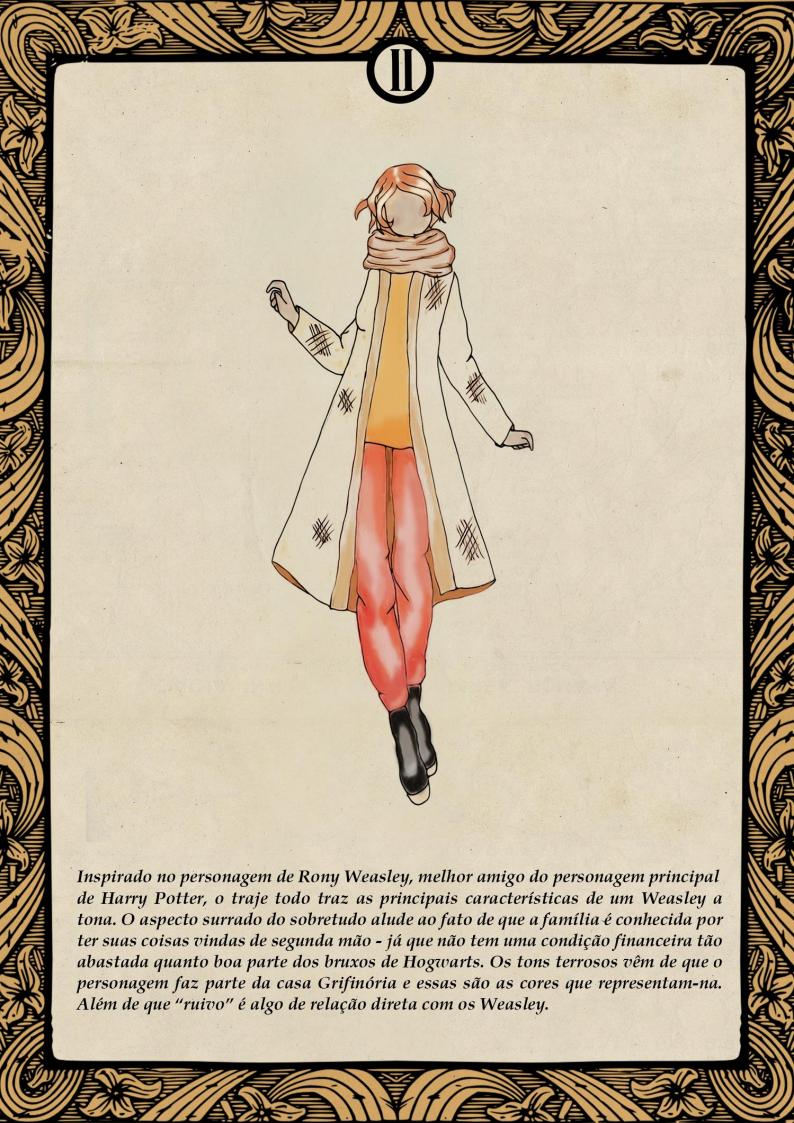

julgar muito no caso de algum erro, por menor que ele pareça.







Karenn É a irmã mais nova do Nevra, é bastante curiosa

com assuntos que não lhe dizem respeito, costumando bisbilhotar para ter informações de algo. Apesar disso, é alguém bastante comunicativa e sociável na Guarda de Eel, tendo Alajéa como sua melhor amiga. Tem uma grande mania de se envolver em apuros, mesmo que sempre consiga um jeito de escapar deles.





## PHNETE

# Etika



## Sonserina



# Colvinal



### Griffinoria



# Lufa Lufa



# Harry Potter



## Hermione



# Rouy



## Bellatrix



## Voldemort



## Dumbledore



## Eldatya



### Make/Hair



## CARTELLE





































## Sartela de aviamentos



















### Proposta visual da cenografia





## RHIGI















Tem inspiração no personagem principal da saga, Harry Potter. As cores mesclam com o que sempre Harry é visto usando com um pouco de sua adorada capa da invisibilidade. Sua forma longa e fluída é para aludir ao fato de que, embora ele seja visto como um bruxo tão poderoso quanto Voldemort, afinal, sobreviveu ao feitiço mortal em si lançado, ele também é um adolescente que ainda está em constante transformação. Além de alguns detalhes do traje evidenciarem que ele pertence a Grifinória, casa ao qual ele fez questão de fazer parte.





Esse traje é inspirado na personagem Hermione, melhor amiga de Harry Potter. Sua modelagem traz as nuances de uma jovem ainda no período escolar com também uma bruxa que é muito boa em feitiços e magia - a capa faz alusão a alquimia praticada por fe