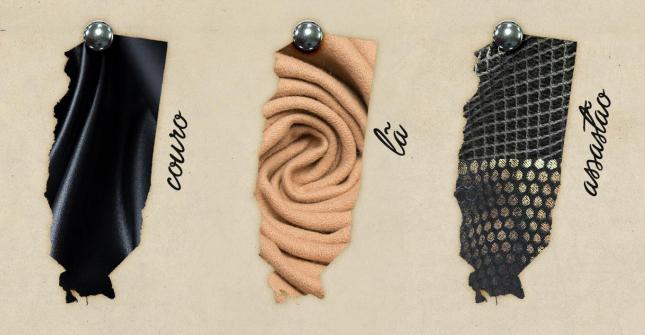

#### FICHA TÉCNICA (pág. 2 de 3)

| Tabela de Materiais |            |               |       |        |     |
|---------------------|------------|---------------|-------|--------|-----|
| Material            | Fornecedor | Composição    | Cor   | Quant. | Un. |
| lycra (forro)       | Cotece     | 86% PA;14%PUE | Preto | 60 cm  | m   |
| Arrastão            | Cotece     | 100% PES      | Preto | 2 m    | m   |
|                     |            |               |       |        |     |
|                     |            |               |       |        |     |
|                     |            |               |       |        |     |
|                     |            |               |       |        |     |