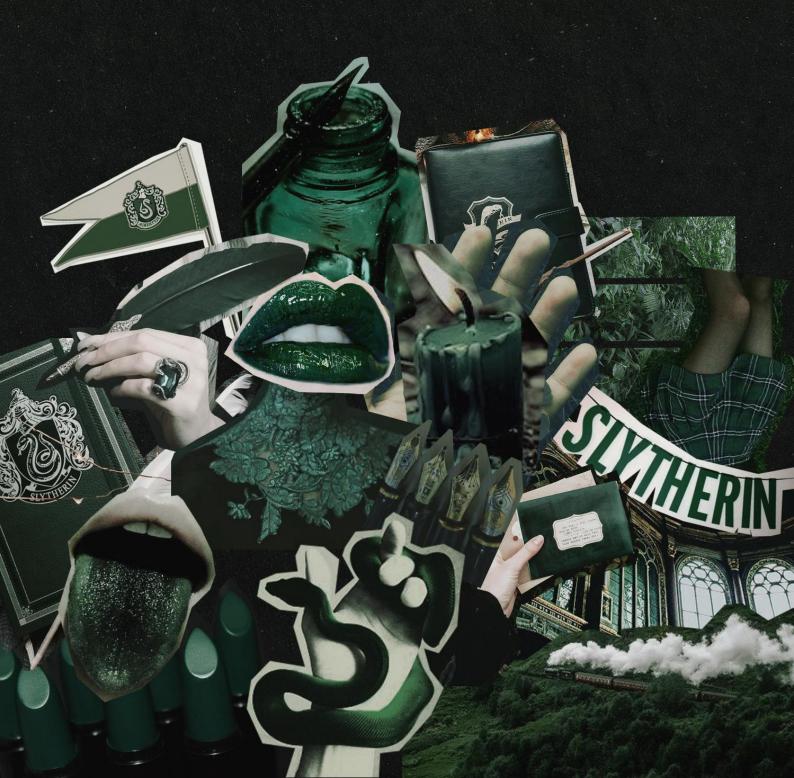

O traje é inspirado na casa Sonserina, em todos os seus aspectos e trejeitos. As formas foram escolhidas a fim de transmitir fielmente as características da casa. A capa com ombreiras pontudas alude a superioridade que a casa - por ter apenas bruxos sangue-puro- acha ter perante as outras casas de Hogwarts, além da manga caída como um drapeado que traz a ideia de pele de cobra ao ser trocada, o corpete com recortes em vertical representam a seriedade dos membros da casa. A calça, por sua vez, não possui a rigidez do restante do traje para contrastar com o estereótipo de que todos membros de Sonserina são austeros. Todo o traje traz referências a cobra, animal mascote da casa. As cores presentes no traje - verde e preto - são as cores que a autora de Harry Potter escolheu para representar Sonserina.