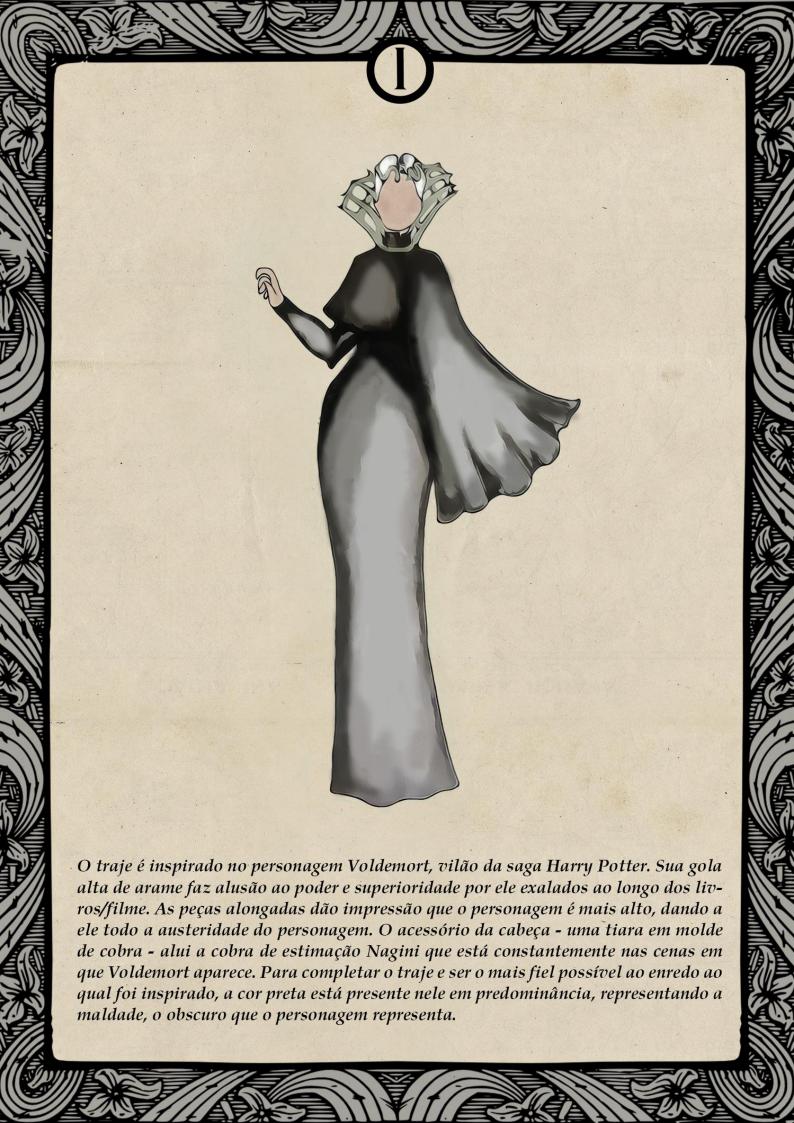

## Voldemort

O traje é inspirado na casa Sonserina, em todos os seus aspectos e trejeitos. As formas foram escolhidas a fim de transmitir fielmente as características da casa. A capa com ombreiras pontudas alude a superioridade que a casa - por ter apenas bruxos sangue-puro- acha ter perante as outras casas de Hogwarts, além da manga caída como um drapeado que traz a ideia de pele de cobra ao ser trocada, o corpete com recortes em vertical representam a seriedade dos membros da casa. A calça, por sua vez, não possui a rigidez do restante do traje para contrastar com o estereótipo de que todos membros de Sonserina são austeros. Todo o traje traz referências a cobra, animal mascote da casa. As cores presentes no traje - verde e preto - são as cores que a autora de Harry Potter escolheu para representar Sonserina.