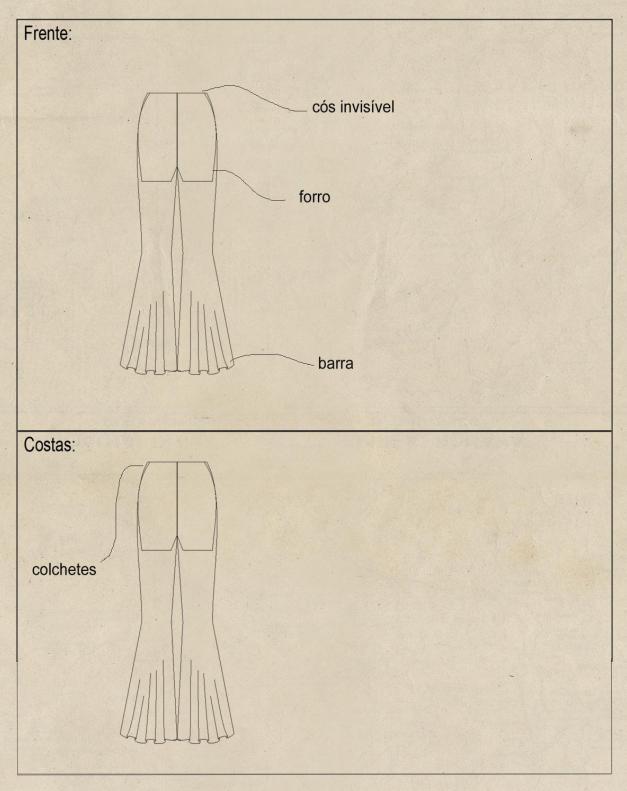

| Modelo: Calça flaire sonserina                |                          |  |  |  |
|-----------------------------------------------|--------------------------|--|--|--|
| Coleção: Do mundo mágico de Hogwarts para Eel |                          |  |  |  |
| Empresa: Beemoov                              | Data: 05/12/2018         |  |  |  |
| Designer: Samayra Pinto                       | Modelista: Samayra Pinto |  |  |  |

#### FICHA TÉCNICA (pág. 1 de 3)

Coleção: Do mundo mágico de Hogwarts para Eel

Empresa: Beemoov Data: 05/12/2018

Designer: Samayra Pinto Modelista: Samayra Pinto