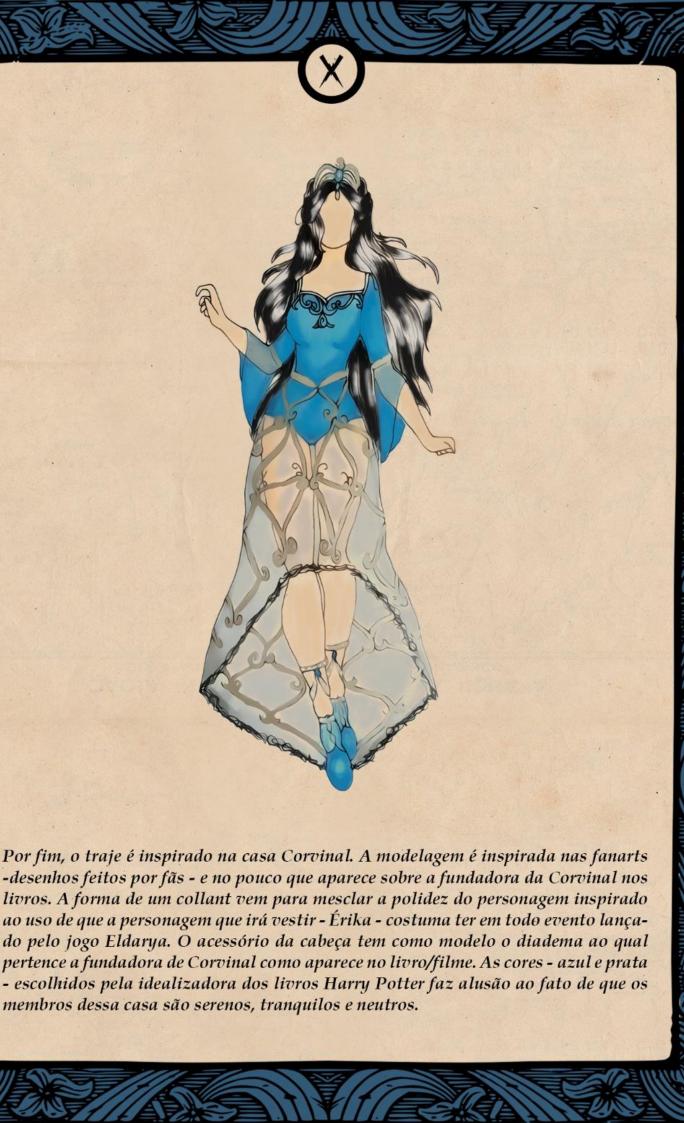

O traje é inspirado na casa Sonserina, em todos os seus aspectos e trejeitos. As formas foram escolhidas a fim de transmitir fielmente as características da casa. A capa com ombreiras pontudas alude a superioridade que a casa - por ter apenas bruxos sangue-puro- acha ter perante as outras casas de Hogwarts, além da manga caída como um drapeado que traz a ideia de pele de cobra ao ser trocada, o corpete com recortes em vertical representam a seriedade dos membros da casa. A calça, por sua vez, não possui a rigidez do restante do traje para contrastar com o estereótipo de que todos membros de Sonserina são austeros. Todo o traje traz referências a cobra, animal mascote da casa. As cores presentes no traje - verde e preto - são as cores que a autora de Harry Potter escolheu para representar Sonserina.