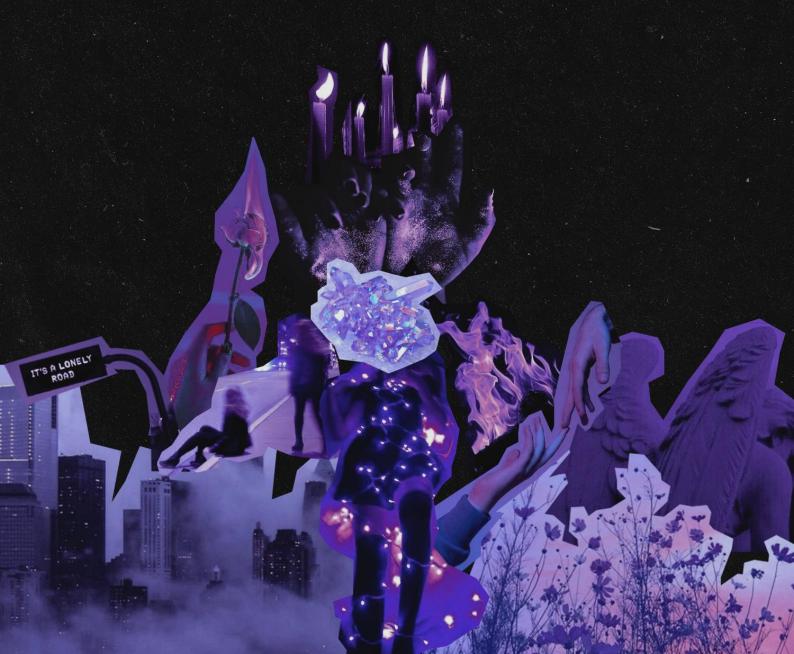

## RHIGI

Tem inspiração no personagem principal da saga, Harry Potter. As cores mesclam com o que sempre Harry é visto usando com um pouco de sua adorada capa da invisibilidade. Sua forma longa e fluída é para aludir ao fato de que, embora ele seja visto como um bruxo tão poderoso quanto Voldemort, afinal, sobreviveu ao feitiço mortal em si lançado, ele também é um adolescente que ainda está em constante transformação. Além de alguns detalhes do traje evidenciarem que ele pertence a Grifinória, casa ao qual ele fez questão de fazer parte.

Esse traje é inspirado na personagem Hermione, melhor amiga de Harry Potter. Sua modelagem traz as nuances de uma jovem ainda no período escolar com também uma bruxa que é muito boa em feitiços e magia - a capa faz alusão a alquimia praticada por feiticeiros na idade média. As cores fazem parte da seleção de cores da casa Grifinória, além de terem sido escolhidas para esse traje por representar a energia e paixão no que faz exalados pela personagem em questão.