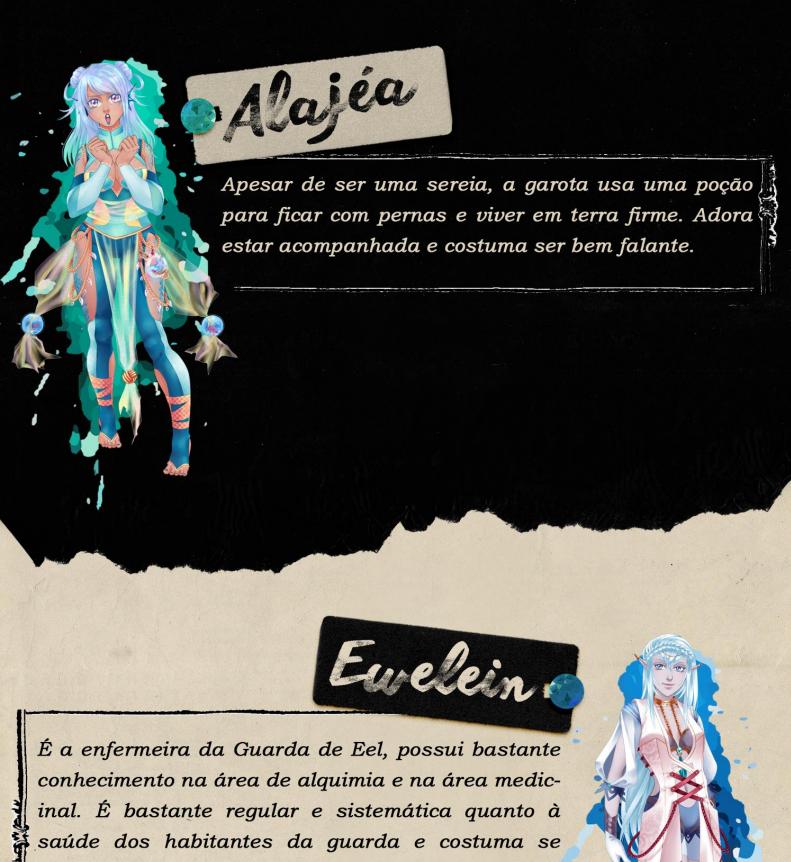

julgar muito no caso de algum erro, por menor que ele pareça.

Karenn É a irmã mais nova do Nevra, é bastante curiosa

com assuntos que não lhe dizem respeito, costumando bisbilhotar para ter informações de algo. Apesar disso, é alguém bastante comunicativa e sociável na Guarda de Eel, tendo Alajéa como sua melhor amiga. Tem uma grande mania de se envolver em apuros, mesmo que sempre consiga um jeito de escapar deles.