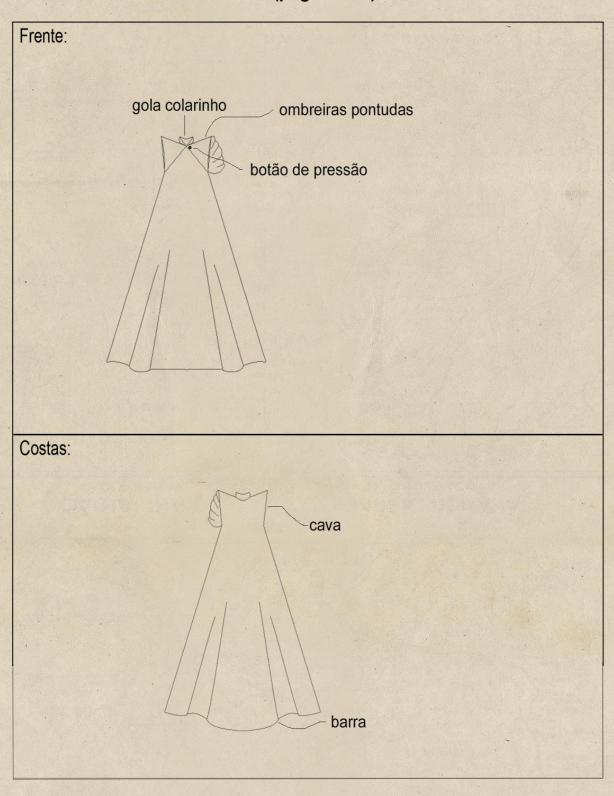

| Modelo:Capa sonserina    |                          |
|--------------------------|--------------------------|
| Coleção: Do mundo mágico | de Hogwarts para Eel     |
| Empresa: Beemoov         | Data: 05/12/2018         |
| Designer: Samayra Pinto  | Modelista: Samayra Pinto |

#### FICHA TÉCNICA (pág. 1 de 3)

Logo

Coleção: Do mundo mágico de Hogwarts para Eel

Empresa: Beemoov

Data: 05/12/2018

Designer: Samayra Pinto

Modelista: Samayra Pinto