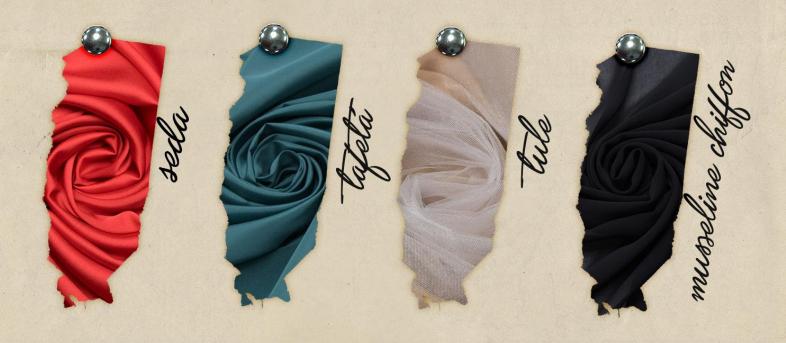

ando convencer-lhe com alguns potes de mel ou produtos açucarados, uma vez que é um grande amante de doces.











julgar muito no caso de algum erro, por menor que ele pareça.







Karenn É a irmã mais nova do Nevra, é bastante curiosa

com assuntos que não lhe dizem respeito, costumando bisbilhotar para ter informações de algo. Apesar disso, é alguém bastante comunicativa e sociável na Guarda de Eel, tendo Alajéa como sua melhor amiga. Tem uma grande mania de se envolver em apuros, mesmo que sempre consiga um jeito de escapar deles.





## PHNETE

# Etika



## Sonserina



# Colvinal



### Griffinoria



# Lufa Lufa



# Harry Potter



## Hermione



# Rouy



## Bellatrix



## Voldemort



## Dumbledore



## Eldatya



### Make/Hair



## CARTELLE





































## Sartela de aviamentos



















### Proposta visual da cenografia





## RHIGI















Tem inspiração no personagem principal da saga, Harry Potter. As cores mesclam com o que sempre Harry é visto usando com um pouco de sua adorada capa da invisibilidade. Sua forma longa e fluída é para aludir ao fato de que, embora ele seja visto como um bruxo tão poderoso quanto Voldemort, afinal, sobreviveu ao feitiço mortal em si lançado, ele também é um adolescente que ainda está em constante transformação. Além de alguns detalhes do traje evidenciarem que ele pertence a Grifinória, casa ao qual ele fez questão de fazer parte.





Esse traje é inspirado na personagem Hermione, melhor amiga de Harry Potter. Sua modelagem traz as nuances de uma jovem ainda no período escol