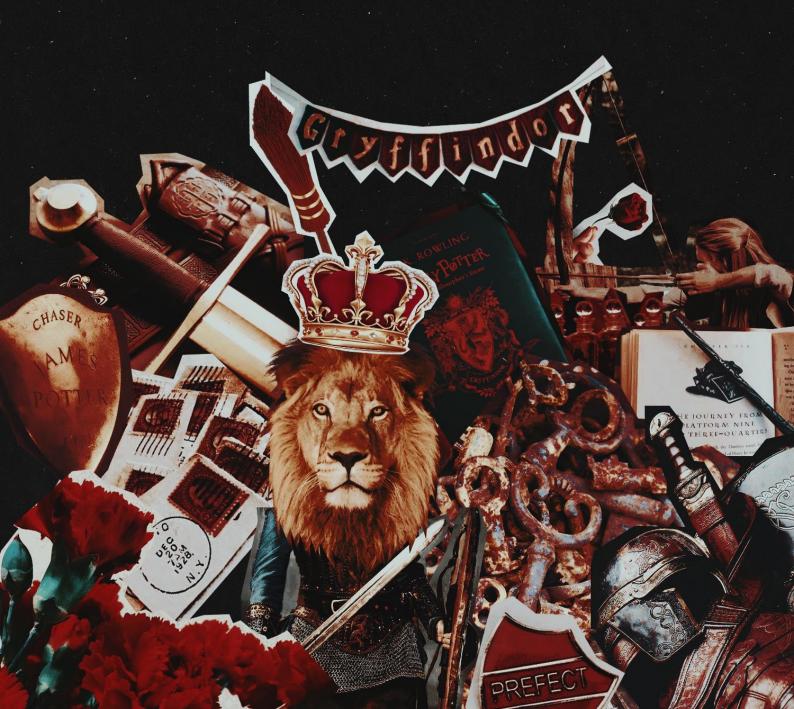

Inspirado na casa Grifinória, o traje traz a capa que é um artigo comum para bruxos, junto a uma roupa interna que lembra luta e braveza. Essa forma foi escolhida para aludir a coragem que a casa tem como uma de suas características principais, sendo um figurino que - caso esteja em uma batalha entre os bruxos - não atrapalharia a movimentação e destreza do personagem. As cores foram selecionadas pela autora do best-seller Harry Potter.