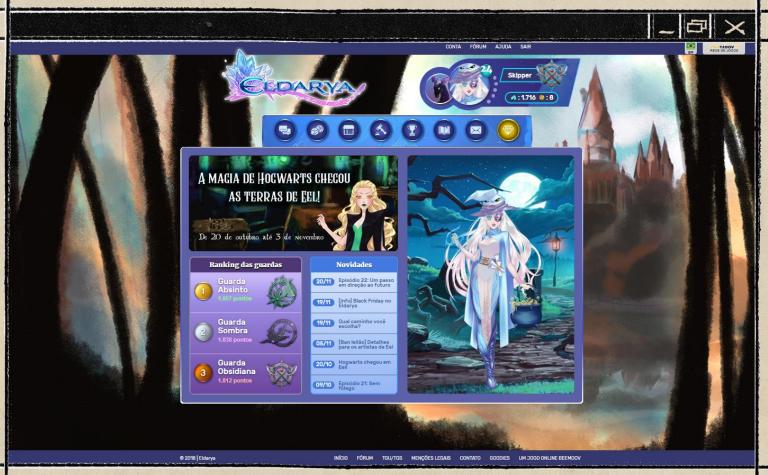

#### CONTEXTUR LIZAÇÃO DO JOGO

Eldarya é um universo paralelo que se passa na mesma época do mundo contemporâneo, criado pela empresa de jogos virtuais Beemoov, faz parte de uma série de jogos denominadas de dating games, que são jogos de múltiplas escolhas onde a personagem principal segue uma rota determinada pela escolha das respostas feitas por cada jogador, protagonizando um romance.

Os episódios - como são chamados as etapas do jogo - são lançados em um intervalo de tempo que varia entre dois ou três meses, geralmente. A cada novo episódio, novas missões são dadas, novos diálogos e lugares são desbloqueados. O objetivo de cada episódio é que se consiga a imagem - que serve como uma ilustração do momento vivido pela protagonista - ao decorrer dele, isso só é possível se as respostas escolhidas forem as corretas para a cena do game.

A região de Eldarya em que o enredo se passa é regido pela Grande Guarda de Eel, que tem como sua guarda de apoio principal a Guarda Reluzente e outras três guardas: Guarda Sombra, Guarda Absinto e Guarda Obsidiana. Cada uma destas tem em seus participantes características em comum como um elo.

Cada rota dá a liberdade de escolha para o jogador decidir qual se encaixa mais na personalidade adaptada para a sua guardiã. Escolhendo o lado tido mais justo de toda a trama, o duvidoso ou nenhum.

Para ir além dos trajes que o jogo disponibiliza na loja, a cada data comemorativa importante a nível mundial, Eldarya disponibiliza figurinos que remetam a temática da data festiva. Esses figurinos podem ser conseguidos por meio de minijogos ou exploração - dentro do mapa do jogo, o usuário pode colocar seu mascote para explorar os espaços a fim de encontrar alimento, roupas, acessórios ou cenários - ou também através da loja do jogo. Vale enfatizar que esses trajes especiais só estarão disponíveis para serem adquiridos no tempo que o evento dura. Cada vez que o traje vem melhor elaborado, mais maanas - moeda do jogo - ou moedas de ouro - que só podem ser conseguidas comprando por plataformas fornecidas pelo jogo - os jogadores estarão disposto a pagar.