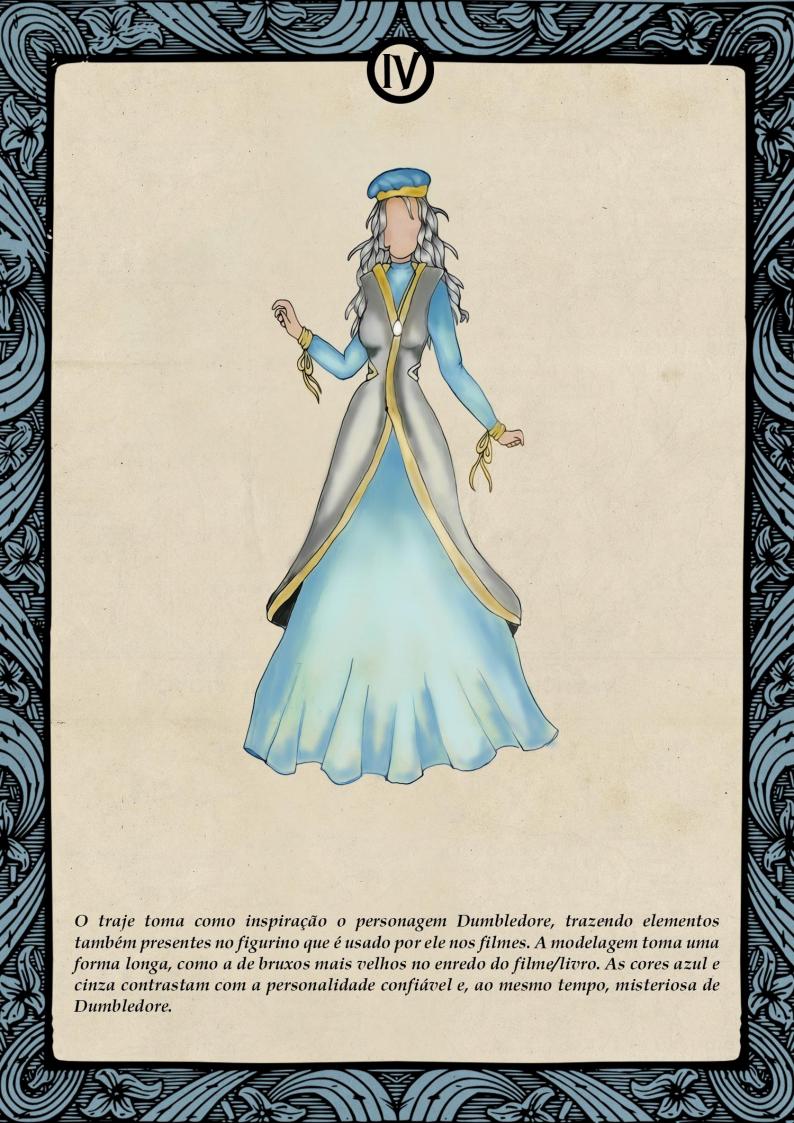

julgar muito no caso de algum erro, por menor que ele pareça.







Karenn É a irmã mais nova do Nevra, é bastante curiosa

com assuntos que não lhe dizem respeito, costumando bisbilhotar para ter informações de algo. Apesar disso, é alguém bastante comunicativa e sociável na Guarda de Eel, tendo Alajéa como sua melhor amiga. Tem uma grande mania de se envolver em apuros, mesmo que sempre consiga um jeito de escapar deles.





## PHNETE

# Etika



## Sonserina



# Colvinal



### Griffinoria



# Lufa Lufa



# Harry Potter



## Hermione



# Rouy



## Bellatrix



## Voldemort



## Dumbledore



## Eldatya



### Make/Hair



## CARTELLE





































## Sartela de aviamentos



















### Proposta visual da cenografia





## RHIGI















Tem inspiração no personagem principal da saga, Harry Potter. As cores mesclam com o que sempre Harry é visto usando com um pouco de sua adorada capa da invisibilidade. Sua forma longa e fluída é para aludir ao fato de que, embora ele seja visto como um bruxo tão poderoso quanto Voldemort, afinal, sobreviveu ao feitiço mortal em si lançado, ele também é um adolescente que ainda está em constante transformação. Além de alguns detalhes do traje evidenciarem que ele pertence a Grifinória, casa ao qual ele fez questão de fazer parte.





Esse traje é inspirado na personagem Hermione, melhor amiga de Harry Potter. Sua modelagem traz as nuances de uma jovem ainda no período escolar com também uma bruxa que é muito boa em feitiços e magia - a capa faz alusão a alquimia praticada por feitic